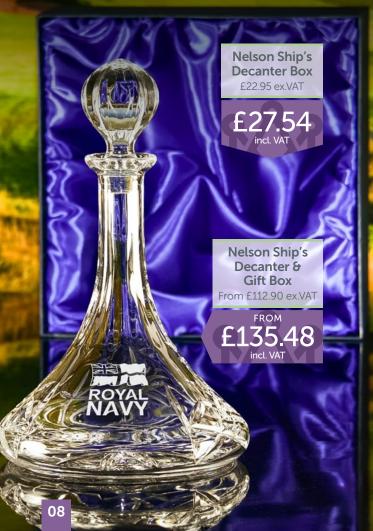

From £11.65 ex.VAT

incl. VAT

Meep an eye out for this beauty.

Nelson Ship's Decanter only 28cm P98

From £89.95 ex.VAT

£107.94