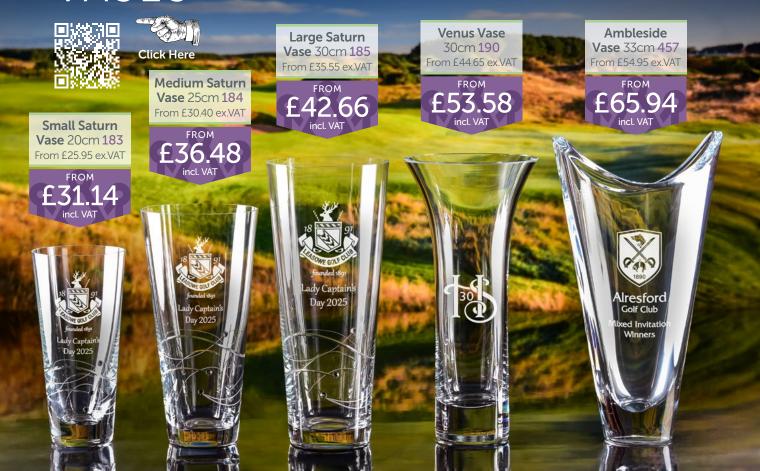

£8.95 ex.VAT

£10.74



Claudia Goblet 16cm P69 From £9.20 ex.VAT

£11.04

Claudia Flute Glass 16.5cm From £9.20 ex.VAT

£11.04

Claudia Lager Glass 18cm P71 From £9.95 ex.VAT

£11.94

Gala Lager Glass 19.5cm P15 From £11.45 ex.VAT

£13.74 incl. VAT





## GLASSES

M Erstwhile, versatile, still not turnstile

Claudia Lager Glass 18cm P71 From £9.95 ex.VAT

Gala Lager

P71 Glass 19.5cm P15

KVAT From £11.45 ex.VAT

£11.94

£13.74

Centurion Pint Glass 17cm P16 From £11.75 ex.VAT

£14.10

Latte Glass 15cm P22 From £9.85 ex.VAT

£11.82

Gaelic Coffee Glass 14.5cm P23 From £9.65 ex.VAT

£11.58



Toscana Hiball

Glass 15cm P25

From £11.65 ex.VAT

incl. VAT













Meep an eye out for this beauty.







Nelson Ship's Decanter only 28cm P98

From £89.95 ex.VAT

£107.94







## VASES

































## DICE PLAQUES



**Large Dice** 





£17.58





Medium Dice Plaque 12cm P160 From £16.35 ex.VAT

£19.62













Medium Dewdrop Plaque 15cm 270

From £18.95 ex.VAT

incl. VAT



BULL BAY G.

## ENGRAVING CHARGES

Each price in this brochure includes the engraving of your design once we have originated your logo/artwork/ design. If you are unsure in any way of potential charges, please call us for a full explanation and quotation.

If you require each piece to be personalised, for example your logo and then different wording on each piece, the charge will be 80p + VAT per word, i.e. Club Champion would be £1.60 + VAT extra (up to a maximum of £6.00 + VAT).



**OPTION 1**Your logo included in the price.



**OPTION 2** Your wording included in the pri