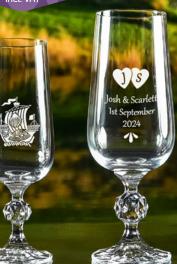

## CLAUDIAS

Romanesque style, timeless form.

THESE ARE
OUR MOST
POPULAR ITEMS
SEE THE FULL RANGE
ON OUR WEBSITE

ON OUR WEBSITE

Claudia Brandy Glass 12cm P65 From £8.95 ex.VAT

£10.74

Claudia Goblet 16cm P69 From £9.20 ex.VAT