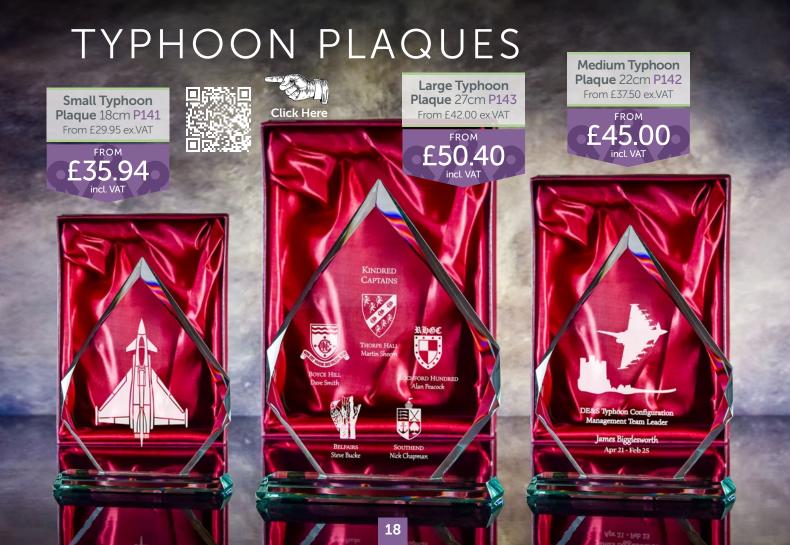

## DICE PLAQUES

**Large Dice** 

£17.58

Medium Dice Plaque 12cm P160 From £16.35 ex.VAT

£19.62

Medium Dewdrop Plaque 15cm 270

From £18.95 ex.VAT

incl. VAT