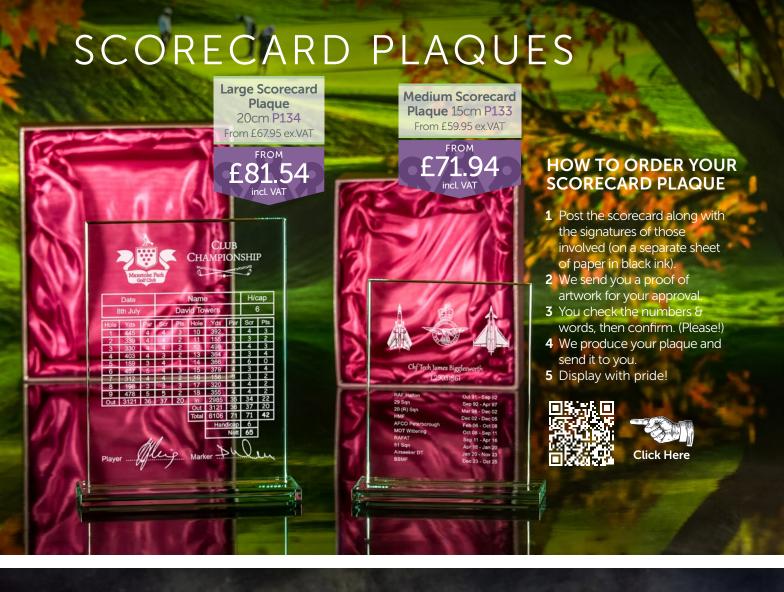

### TANKARDS

Mards are a versatile award, gift or commemorative item.

Swift Pint Tankard 13cm 465 From £10.95 ex.VAT

£13.14

Small Stern Tankard 11cm P7 From £10.85 ex.VAT

£13.02

Large Stern Tankard 17cm P8 From £12.55 ex.VAT

### TANKARDS

(M) With so many variations you simply cannot fail to hit the right note.

Large Barrel Tankard 12cm P12 From £29.95 ex.VAT

£35.94

Large Wellington Tankard 14cm P14 From £32.00 ex.VAT

£38.40

Small Wellington Tankard 10.5cm P13 From £22.45 ex.VAT