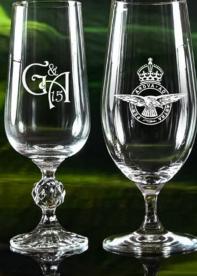

## ENGRAVING CHARGES

Each price in this brochure includes the engraving of your design once we have originated your logo/artwork/ design. If you are unsure in any way of potential charges, please call us for a full explanation and quotation.

If you require each piece to be personalised, for example your logo and then different wording on each piece, the charge will be 80p + VAT per word, i.e. Club Champion would be £1.60 + VAT extra (up to a maximum of £6.00 + VAT).