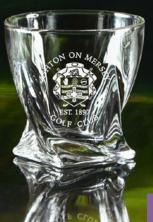

## TUMBLERS

W Glasses that don't tumble, thankfully.

Admittable Tumbler 9cm P21 From £12.55 ex.VAT

£15.06

Barley Tumbler 10cm P28 From £12.55 ex.VAT

£15.06

Golf Ball Bottom Tumbler 9cm P105 From £17.95 ex.VAT