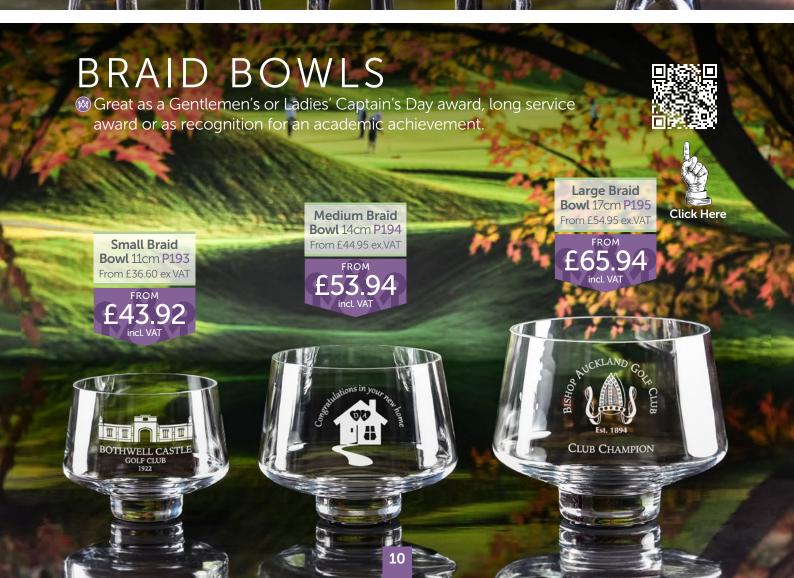

8.95 ex.VAT

£10.74



Claudia Goblet 16cm P69 From £9.20 ex.VAT

£11.04

Claudia Flute Glass 16.5cm From £9.20 ex.VAT

£11.04

Claudia Lager Glass 18cm P71 From £9.95 ex.VAT

£11.94

Gala Lager Glass 19.5cm P15 From £11.45 ex.VAT

£13.74 incl. VAT





## GLASSES

M Erstwhile, versatile, still not turnstile

Claudia Lager Glass 18cm P71 From £9.95 ex.VAT

Gala Lager

P71 Glass 19.5cm P15

KVAT From £11.45 ex.VAT

£11.94

£13.74

Centurion Pint Glass 17cm P16 From £11.75 ex.VAT

£14.10

Latte Glass 15cm P22 From £9.85 ex.VAT

£11.82

Gaelic Coffee Glass 14.5cm P23 From £9.65 ex.VAT

£11.58



Toscana Hiball

Glass 15cm P25

From £11.65 ex.VAT

incl. VAT













Meep an eye out for this beauty.







Nelson Ship's Decanter only 28cm P98

From £89.95 ex.VAT

£107.94







## VASES

































## DICE PLAQUES



**Large Dice** 





£17.58





Medium Dice Plaque 12cm P160 From £16.35 ex.VAT

£19.62













Medium Dewdrop Plaque 15cm 270

From £18.95 ex.VAT

incl. VAT



BULL BAY G.

## ENGRAVING CHARGES

Each price in this brochure includes the engraving of your design once we have originated your logo/artwork/ design. If you are unsure in any way of potential charges, please call us for a full explanation and quotation.

If you require each piece to be personalised, for example your logo and then different wording on each piece, the charge will be 80p + VAT per word, i.e. Club Champion would be £1.60 + VAT extra (up to a maximum of £6.00 + VAT).



**OPTION 1**Your logo included in the price.



**OPTION 2** Your wording included in the price