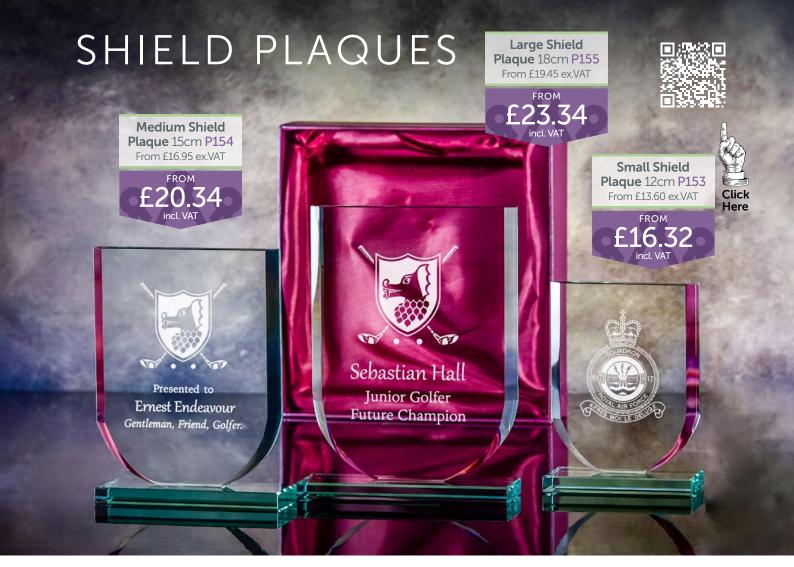

## DICE PLAQUES

**Large Dice** 

£17.58

Medium Dice Plaque 12cm P160 From £16.35 ex.VAT

£19.62

Medium Dewdrop Plaque 15cm 270

From £18.95 ex.VAT

incl. VAT