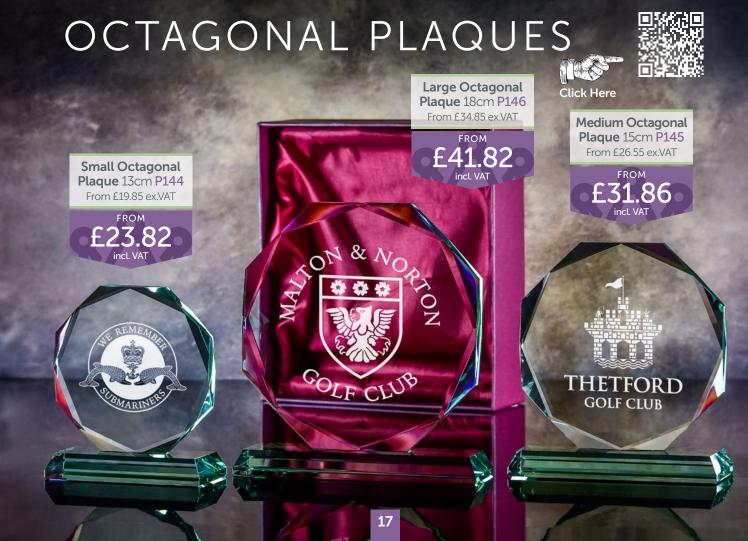

## DICE PLAQUES

**Large Dice** 

£17.58

Medium Dice Plaque 12cm P160 From £16.35 ex.VAT

£19.62

Medium Dewdrop Plaque 15cm 270

From £18.95 ex.VAT

incl. VAT