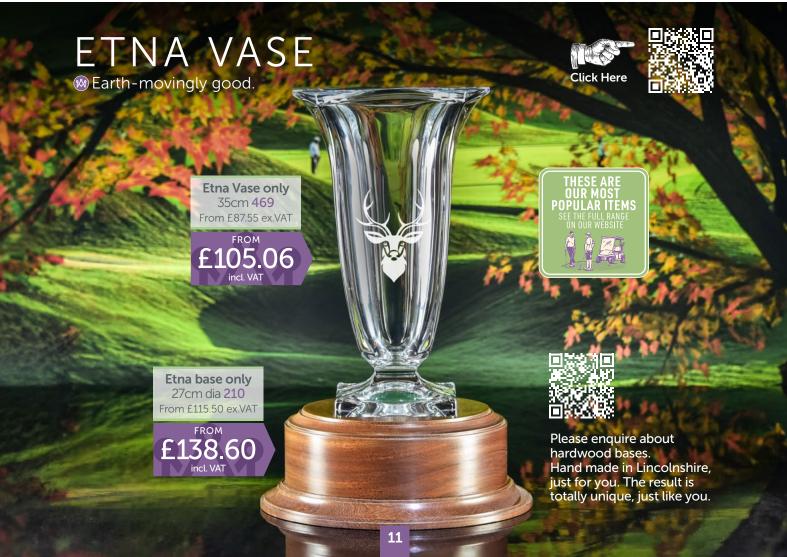

ex.VAT

£10.74



Claudia Goblet 16cm P69 From £9.20 ex.VAT

£11.04

Claudia Flute Glass 16.5cm From £9.20 ex.VAT

£11.04

Claudia Lager Glass 18cm P71 From £9.95 ex.VAT

£11.94

Gala Lager Glass 19.5cm P15 From £11.45 ex.VAT

£13.74 incl. VAT





## GLASSES

M Erstwhile, versatile, still not turnstile

Claudia Lager Glass 18cm P71 From £9.95 ex.VAT

Gala Lager

P71 Glass 19.5cm P15

KVAT From £11.45 ex.VAT

£11.94

£13.74

Centurion Pint Glass 17cm P16 From £11.75 ex.VAT

£14.10

Latte Glass 15cm P22 From £9.85 ex.VAT

£11.82

Gaelic Coffee Glass 14.5cm P23 From £9.65 ex.VAT

£11.58



Toscana Hiball

Glass 15cm P25

From £11.65 ex.VAT

incl. VAT













Meep an eye out for this beauty.







Nelson Ship's Decanter only 28cm P98

From £89.95 ex.VAT

£107.94







## VASES

































## DICE PLAQUES



**Large Dice** 





£17.58





Medium Dice Plaque 12cm P160 From £16.35 ex.VAT

£19.62













Medium Dewdrop Plaque 15cm 270

From £18.95 ex.VAT

incl. VAT



BULL BAY G.

## ENGRAVING CHARGES

Each price in this brochure includes the engraving of your design once we have originated your logo/artwork/ design. If you are unsure in any way of potential charges, please call us for a full explanation and quotation.

If you require each piece to be personalised, for example your logo and then different wording on each piece, the charge will be 80p + VAT per word, i.e. Club Champion would be £1.60 + VAT extra (up to a maximum of £6.00 + VAT).



**OPTION 1**Your logo included in the price.



**OPTION 2** Your wording included in the price.