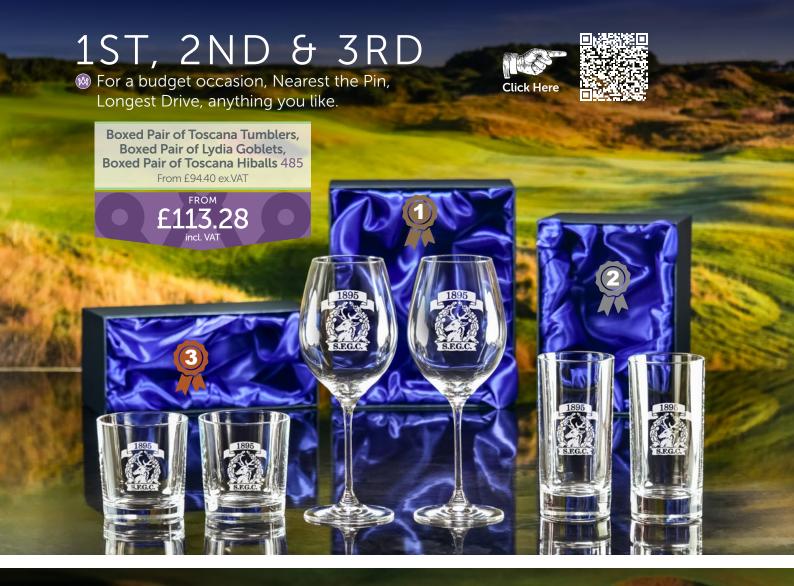

## TUMBLERS

W Glasses that don't tumble, thankfully.

Admittable Tumbler 9cm P21 From £12.55 ex.VAT

£15.06

Barley Tumbler 10cm P28 From £12.55 ex.VAT

£15.06

Golf Ball Bottom Tumbler 9cm P105 From £17.95 ex.VAT

£21.54

Lydia Goblet

24cm **P50** 

From £12.55 ex.VAT

FROM

Lydia Wine Glass 23cm P49 From £12.55 ex.VAT

FROM £15.06

Lydia Flute Glass 26cm P51 From £12.55 ex.VAT