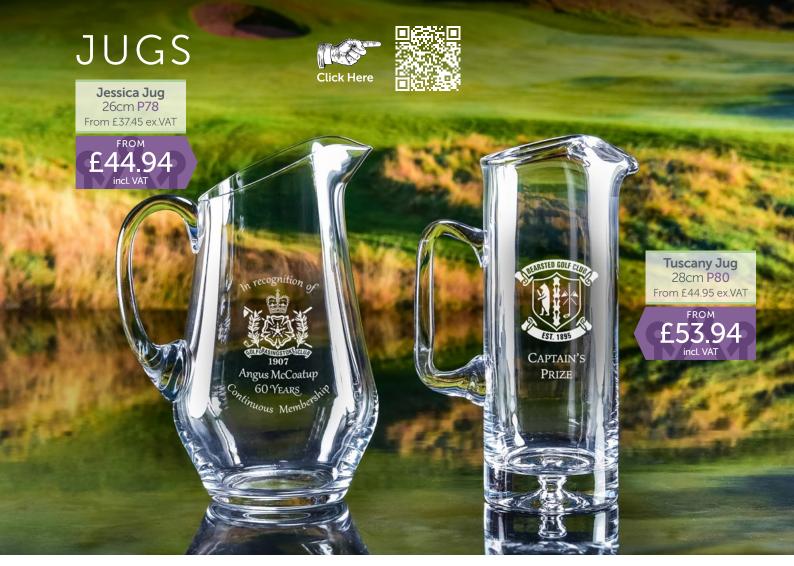

95 ex.VAT

£10.74



Claudia Goblet 16cm P69 From £9.20 ex.VAT

£11.04

Claudia Flute Glass 16.5cm From £9.20 ex.VAT

£11.04

Claudia Lager Glass 18cm P71 From £9.95 ex.VAT

£11.94

Gala Lager Glass 19.5cm P15 From £11.45 ex.VAT

£13.74 incl. VAT





## GLASSES

M Erstwhile, versatile, still not turnstile

Claudia Lager Glass 18cm P71 From £9.95 ex.VAT

Gala Lager

P71 Glass 19.5cm P15

KVAT From £11.45 ex.VAT

£11.94

£13.74

Centurion Pint Glass 17cm P16 From £11.75 ex.VAT

£14.10

Latte Glass 15cm P22 From £9.85 ex.VAT

£11.82

Gaelic Coffee Glass 14.5cm P23 From £9.65 ex.VAT

£11.58



Toscana Hiball

Glass 15cm P25

From £11.65 ex.VAT

incl. VAT













Meep an eye out for this beauty.







Nelson Ship's Decanter only 28cm P98

From £89.95 ex.VAT

£107.94







## VASES

































## DICE PLAQUES



**Large Dice** 





£17.58





Medium Dice Plaque 12cm P160 From £16.35 ex.VAT

£19.62













Medium Dewdrop Plaque 15cm 270

From £18.95 ex.VAT

incl. VAT



BULL BAY G.

## ENGRAVING CHARGES

Each price in this brochure includes the engraving of your design once we have originated your logo/artwork/ design. If you are unsure in any way of potential charges, please call us for a full explanation and quotation.

If you require each piece to be personalised, for example your logo and then different wording on each piece, the charge will be 80p + VAT per word, i.e. Club Champion would be £1.60 + VAT extra (up to a maximum of £6.00 + VAT).



**OPTION 1**Your logo included in the price.



**OPTION 2** Your wording included in the price.