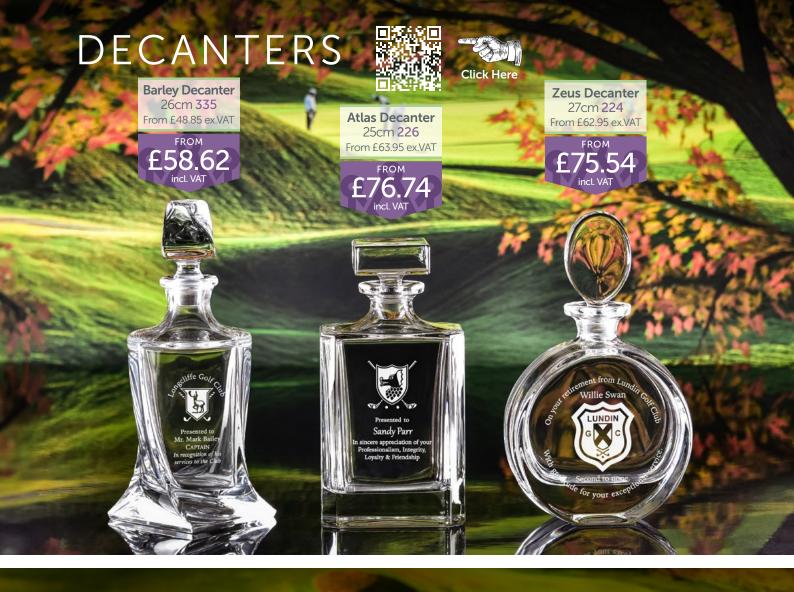

From £11.65 ex.VAT

incl. VAT

Meep an eye out for this beauty.

Nelson Ship's Decanter only 28cm P98

From £89.95 ex.VAT

£107.94