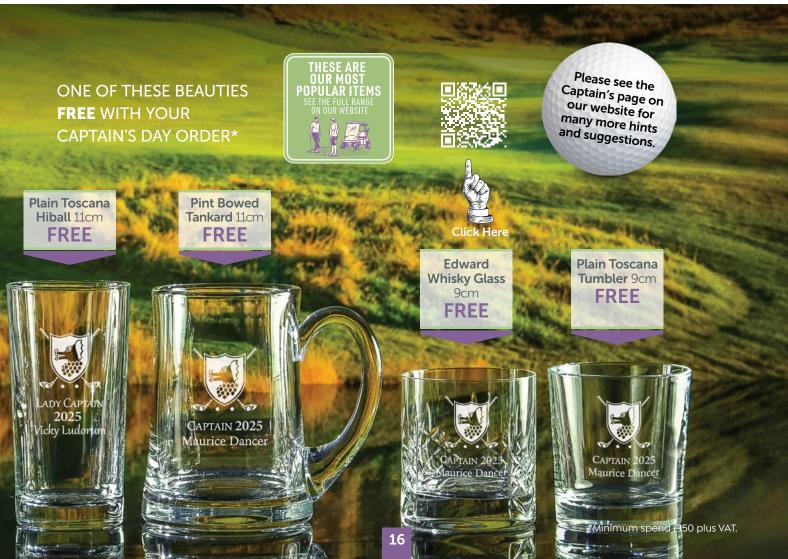

# TOTS & TUMBLERS

(8) Small but perfectly formed - a lot like the 8th at Royal Troon!

Tiny Tot Liqueur Glass 7.5cm 482 From £7.35 ex.VAT

£8.82

Islande Tumbler 9 cm P20 From £9.85 ex.VAT

£11.82

Toscana Tumbler 9.5cm P24 From £11.65 ex.VAT

## TUMBLERS

W Glasses that don't tumble, thankfully.

Admittable Tumbler 9cm P21 From £12.55 ex.VAT

£15.06

Barley Tumbler 10cm P28 From £12.55 ex.VAT

£15.06

Golf Ball Bottom Tumbler 9cm P105 From £17.95 ex.VAT

FROM £15.06

Lydia Bottle Glass 25cm P55 From £15.45 ex.VAT

FROM

W Versatile, not turnstile.

**Edward Whisky** Glass 9cm P26 From £14.25 ex.VAT

FROM

**Edward Brandy** Glass 11cm P36 From £13.15 ex.VAT

FROM £15.78