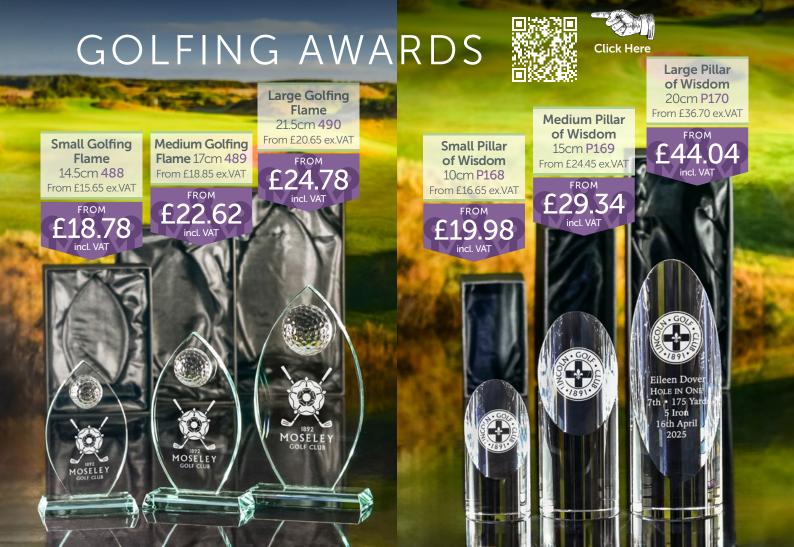

Presentation boxes are available (please enquire about prices) whilst delivery is extra.

The most up-to-date prices are on the website, if you would like a personalised quote, please ask.

Majestic Crystal, Martin, Lincolnshire, LN4 3QY. Tel: 01526 378676