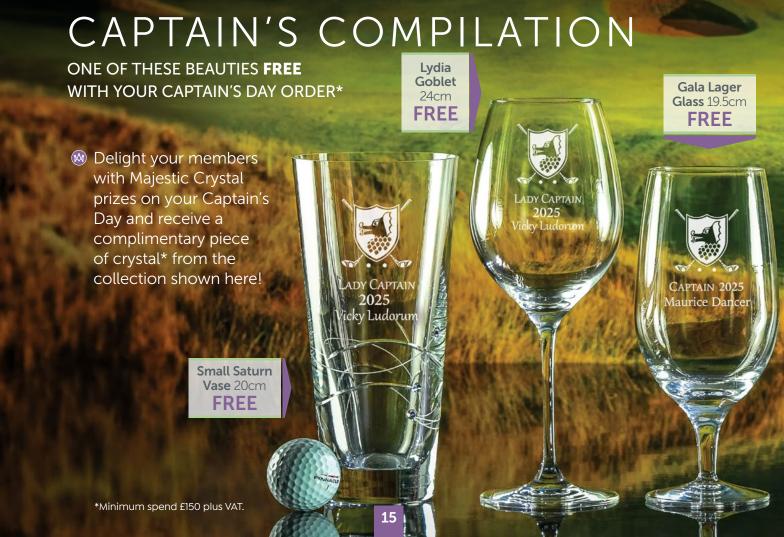

£21.54

Lydia Goblet

24cm **P50** 

From £12.55 ex.VAT

FROM

Lydia Wine Glass 23cm P49 From £12.55 ex.VAT

FROM £15.06

Lydia Flute Glass 26cm P51 From £12.55 ex.VAT

£11.04

Claudia Flute Glass 16.5cm From £9.20 ex.VAT

£11.04

Claudia Lager Glass 18cm P71 From £9.95 ex.VAT

£11.94

Gala Lager Glass 19.5cm P15 From £11.45 ex.VAT

£13.74 incl. VAT