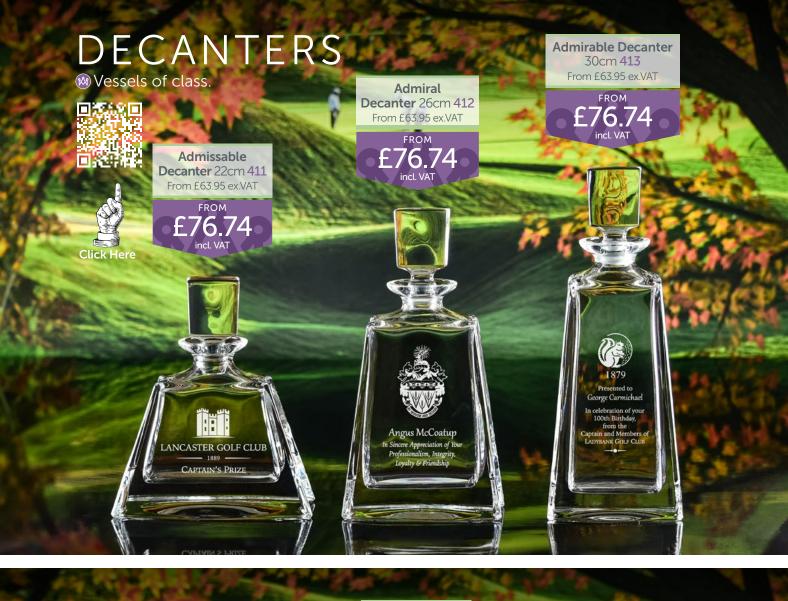

12cm P65 From £8.95 ex.VAT

£10.74



Claudia Goblet 16cm P69 From £9.20 ex.VAT

£11.04

Claudia Flute Glass 16.5cm From £9.20 ex.VAT

£11.04

Claudia Lager Glass 18cm P71 From £9.95 ex.VAT

£11.94

Gala Lager Glass 19.5cm P15 From £11.45 ex.VAT

£13.74 incl. VAT





## GLASSES

M Erstwhile, versatile, still not turnstile

Claudia Lager Glass 18cm P71 From £9.95 ex.VAT

Gala Lager

P71 Glass 19.5cm P15

KVAT From £11.45 ex.VAT

£11.94

£13.74

Centurion Pint Glass 17cm P16 From £11.75 ex.VAT

£14.10

Latte Glass 15cm P22 From £9.85 ex.VAT

£11.82

Gaelic Coffee Glass 14.5cm P23 From £9.65 ex.VAT

£11.58



Toscana Hiball

Glass 15cm P25

From £11.65 ex.VAT

incl. VAT













Meep an eye out for this beauty.







Nelson Ship's Decanter only 28cm P98

From £89.95 ex.VAT

£107.94







## VASES

































## DICE PLAQUES



**Large Dice** 





£17.58





Medium Dice Plaque 12cm P160 From £16.35 ex.VAT

£19.62













Medium Dewdrop Plaque 15cm 270

From £18.95 ex.VAT

incl. VAT



BULL BAY G.

## ENGRAVING CHARGES

Each price in this brochure includes the engraving of your design once we have originated your logo/artwork/ design. If you are unsure in any way of potential charges, please call us for a full explanation and quotation.

If you require each piece to be personalised, for example your logo and then different wording on each piece, the charge will be 80p + VAT per word, i.e. Club Champion would be £1.60 + VAT extra (up to a maximum of £6.00 + VAT).



**OPTION 1**Your logo included in the price.



**OPTION 2** Your wording inclu