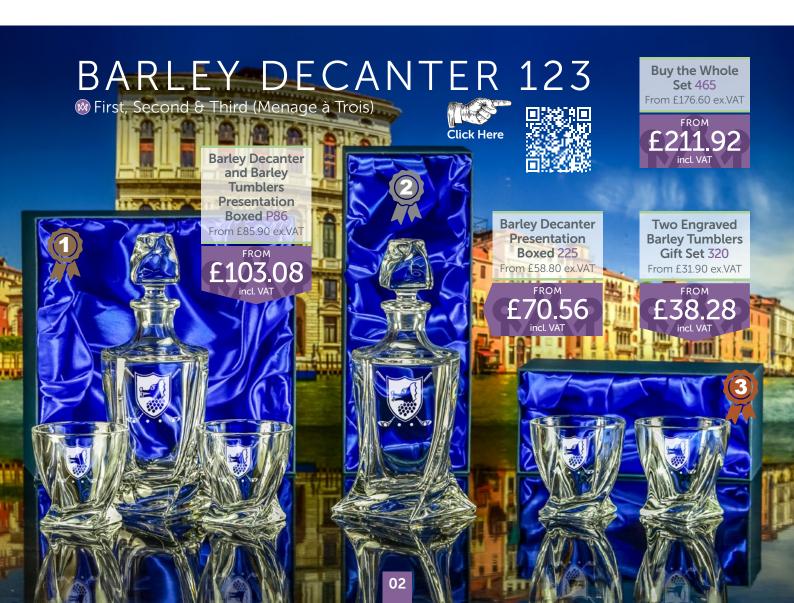

tic Crystal, making people feel special since 1984.

Whether you require a single piece for a special person or a complete table of prizes for a major Club competition or your next corporate event, we hope that you will find the inspiration within.

For larger presentation situations, and to chat through your crystal thoughts, please email our super team at sales@majesticcrystal.co.uk

This brochure is a sample of what we offer, the QR codes link to our website, where you can explore our complete range, and order online if you prefer.

Presentation boxes are available (please enquire about prices) whilst delivery is extra.

The most up-to-date prices are on the website, if you would like a personalised quote, please ask.

Majestic Crystal, Martin, Lincolnshire, LN4 3QY. Tel: 01526 378676









### TANKARDS

Mards are a versatile award, gift or commemorative item.







Swift Pint Tankard 13cm 465 From £10.95 ex.VAT

£13.14

Small Stern Tankard 11cm P7 From £10.85 ex.VAT

£13.02

Large Stern Tankard 17cm P8 From £12.55 ex.VAT

£15.06

Pint Bowed Tankard 11cm 334 From £26.45 ex.VAT

£31.75









### TANKARDS

(M) With so many variations you simply cannot fail to hit the right note.





Large Barrel Tankard 12cm P12 From £29.95 ex.VAT

£35.94

Large Wellington Tankard 14cm P14 From £32.00 ex.VAT

£38.40

Small Wellington Tankard 10.5cm P13 From £22.45 ex.VAT

£26.94







# TOTS & TUMBLERS





(8) Small but perfectly formed - a lot like the 8th at Royal Troon!

Tiny Tot Liqueur Glass 7.5cm 482 From £7.35 ex.VAT

£8.82

Islande Tumbler 9 cm P20 From £9.85 ex.VAT

£11.