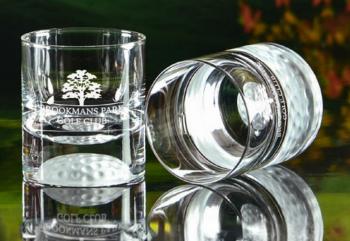

## TUMBLERS

W Glasses that don't tumble, thankfully.

Admittable Tumbler 9cm P21 From £12.55 ex.VAT

£15.06

Barley Tumbler 10cm P28 From £12.55 ex.VAT

£15.06

Golf Ball Bottom Tumbler 9cm P105 From £17.95 ex.VAT