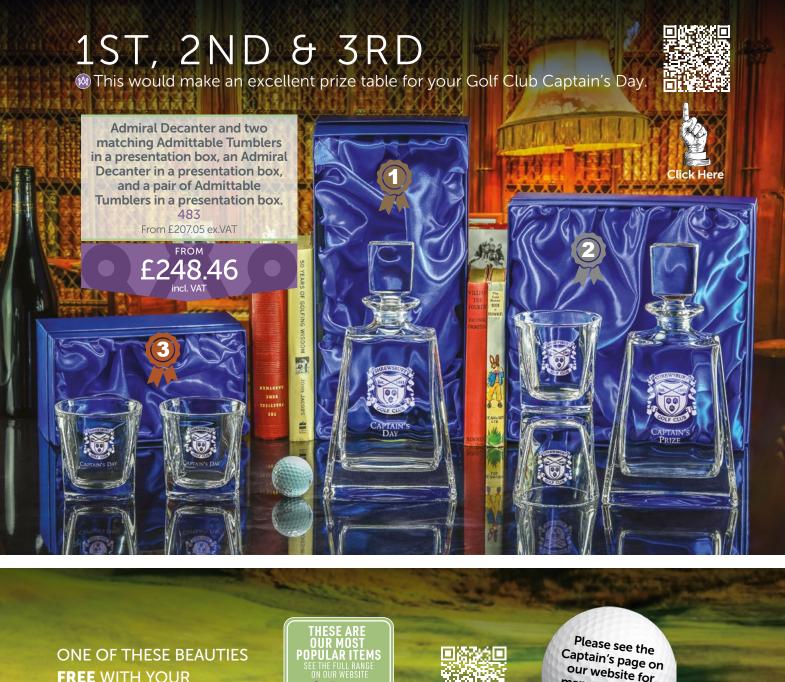

From £11.65 ex.VAT

incl. VAT

Meep an eye out for this beauty.

Nelson Ship's Decanter only 28cm P98

From £89.95 ex.VAT

£107.94