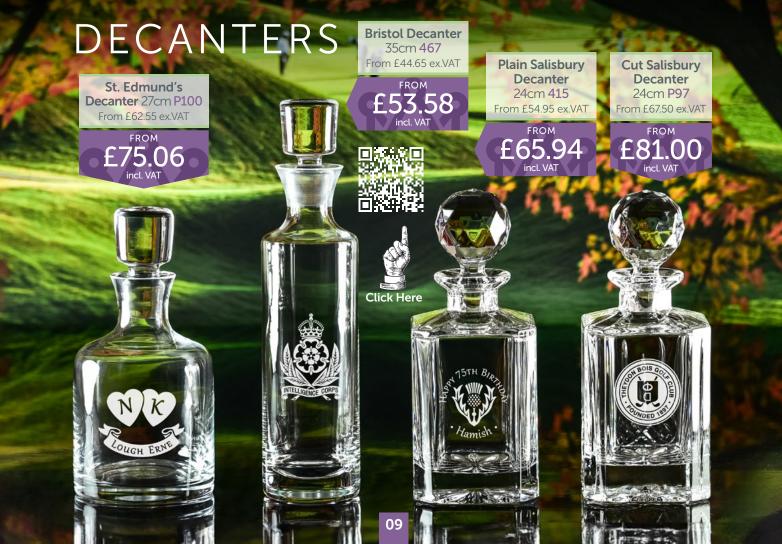

2cm P65 From £8.95 ex.VAT

£10.74



Claudia Goblet 16cm P69 From £9.20 ex.VAT

£11.04

Claudia Flute Glass 16.5cm From £9.20 ex.VAT

£11.04

Claudia Lager Glass 18cm P71 From £9.95 ex.VAT

£11.94

Gala Lager Glass 19.5cm P15 From £11.45 ex.VAT

£13.74 incl. VAT





## GLASSES

M Erstwhile, versatile, still not turnstile

Claudia Lager Glass 18cm P71 From £9.95 ex.VAT

Gala Lager

P71 Glass 19.5cm P15

KVAT From £11.45 ex.VAT

£11.94

£13.74

Centurion Pint Glass 17cm P16 From £11.75 ex.VAT

£14.10

Latte Glass 15cm P22 From £9.85 ex.VAT

£11.82

Gaelic Coffee Glass 14.5cm P23 From £9.65 ex.VAT

£11.58



Toscana Hiball

Glass 15cm P25

From £11.65 ex.VAT

incl. VAT













Meep an eye out for this beauty.







Nelson Ship's Decanter only 28cm P98

From £89.95 ex.VAT

£107.94







## VASES

































## DICE PLAQUES



**Large Dice** 





£17.58





Medium Dice Plaque 12cm P160 From £16.35 ex.VAT

£19.62













Medium Dewdrop Plaque 15cm 270

From £18.95 ex.VAT

incl. VAT



BULL BAY G.

## ENGRAVING CHARGES

Each price in this brochure includes the engraving of your design once we have originated your logo/artwork/ design. If you are unsure in any way of potential charges, please call us for a full explanation and quotation.

If you require each piece to be personalised, for example your logo and then different wording on each piece, the charge will be 80p + VAT per word, i.e. Club Champion would be £1.60 + VAT extra (up to a maximum of £6.00 + VAT).



**OPTION 1**Your logo included in the price.



**OPTION 2** Your wording include