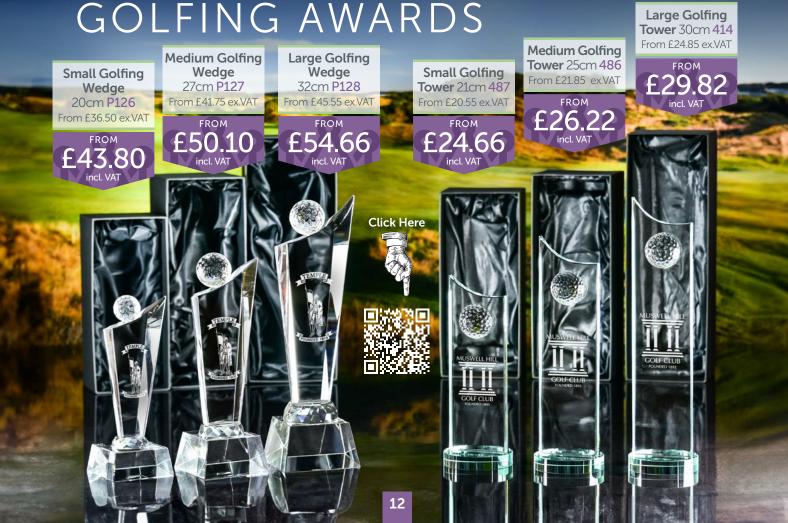

Presentation boxes are available (please enquire about prices) whilst delivery is extra.

The most up-to-date prices are on the website, if you would like a personalised quote, please ask.

Majestic Crystal, Martin, Lincolnshire, LN4 3QY. Tel: 01526 378676